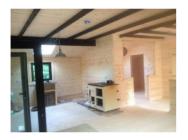

Interior finishes include smooth fibre cement board, fire-stop gypsum board or timber cladding. These can all be customised to suit your particular taste in colour and texture. Roofing options include ibr sheets,dura tiles, thatch or Chromadek roof sheeting