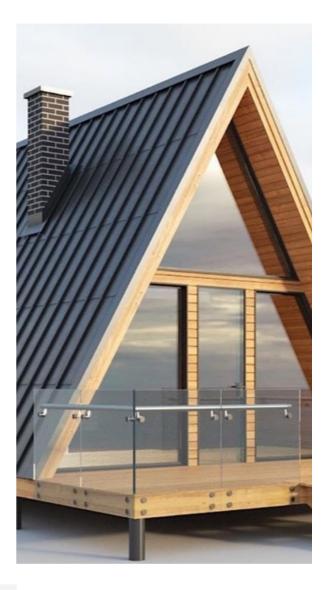

# A-frame Cabins

Our A-frame house plans feature a steeply pitched roof and angled sides that appear like the shape of the letter "A." The roof usually begins at or near the foundation line and meets up at the top for a very unique, distinct style. This home design became popular because of its snow-shedding capability, and its cozy cabin feel. A typical style for contemporary vacation homes, A-frame plans are more popular in spots with a lake-front view and are oftentimes spotted near the ocean or

tucked away in mountainous regions.

The typical home often consists of high ceilings, comfortable bedrooms, and lots of storage space. These homes are easy to construct because of the simple structure, and they have more durability than other houses as they can withstand any sort of harsh weather.

Due to the simplicity of A-Frame house designs – and the oversized windows typically used – more light and air is allowed inside the house. The outdoor space typically consists of large decks that may wrap around the house, which extends the living space of the floor plan. This space can be used for anything from entertaining to relaxation. This architectural style is perfect for creating a special retreat in the vacation spot of your dreams. Even though the structure is typically simple, that doesn't mean these homes can't be extravagant.