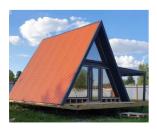

# A-frame Cabins

Our A-frame house plans feature a steeply pitched roof and angled sides that appear like the shape of the letter "A." The roof usually begins at or near the foundation line and meets up at the top for a very unique, distinct style. This home design became popular because of its snow-shedding capability, and its cozy cabin feel. A typical style for contemporary vacation homes, A-frame plans are more popular in spots with a lake-front view and are oftentimes spotted near the ocean or

tucked away in mountainous regions.

The typical home often consists of high ceilings, comfortable bedrooms, and lots of storage space. These homes are easy to construct because of the simple structure, and they have more durability than other houses as they can withstand any sort of harsh weather.

Due to the simplicity of A-Frame house designs – and the oversized windows typically used – more light and air is allowed inside the house. The outdoor space typically consists of large decks that may wrap around the house, which extends the living space of the floor plan. This space can be used for anything from entertaining to relaxation. This architectural style is perfect for creating a special retreat in the vacation spot of your dreams. Even though the structure is typically simple, that doesn't mean these homes can't be extravagant.