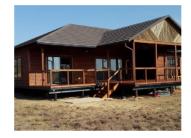

# Log Homes

From cosy log cabins/homes to luxury bush lodges, we are proud to bring world-class timber construction, driven by passion and expertise, to each and every one of its projects. We specialize in solid log houses and profiled log construction (timber frame houses)

We build with timber frame, post and beam, as well as single and double tongue-and-groove (TNG) heavy solid log and offer cladding including smooth fibre cement siding, Vermont plank as well as log profile cladding (timber frame) for a 'log home' look.

Interior finishes include smooth fibre cement board, fire-stop gypsum board or timber cladding. These can all be customised to suit your particular taste in colour and texture. Roofing options include ibr sheets,dura tiles, thatch or Chromadek roof sheeting