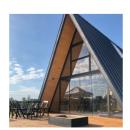

# A-frame Cabins

Our A-frame house plans feature a steeply pitched roof and angled sides that appear like the shape of the letter "A." The roof usually begins at or near the foundation line and meets up at the top for a very unique, distinct style. This home design became popular because of its snow-shedding capability, and its cozy cabin feel. A typical style for contemporary vacation homes, A-frame plans are more popular in spots with a lake-front view and are oftentimes spotted near the ocean or

tucked away in mountainous regions.

The typical home often consists of high ceilings, comfortable bedrooms, and lots of storage space. These homes are easy to construct because of the simple structure, and they have more durability than other houses as they can withstand any sort of harsh weather.

Due to the simplicity of A-Frame house designs – and the oversized windows typically used – more light and air is allowed inside the house. The outdoor space typically consists of large decks that may wrap around the house, which extends the living space of the floor plan. This space can be used for anything from entertaining to relaxation. This architectural style is perfect for creating a special retreat in the vacation spot of your dreams. Even though the structure is typically simple, that doesn't mean these homes can't be extravagant.