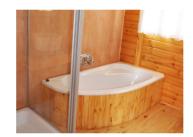

Interior finishes include smooth fibre cement board, fire-stop gypsum board or timber cladding. These can all be customised to suit your particular taste in colour and texture. Roofing options include ibr sheets,dura tiles, thatch or Chromadek roof sheeting