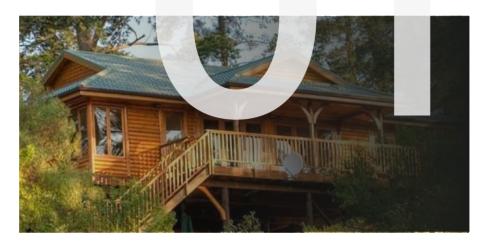

# A-frame Cabins

Our A-frame house plans feature a steeply pitched roof and angled sides that appear like the shape of the letter "A." The roof usually begins at or near the foundation line and meets up at the top for a very unique, distinct style. This home design became popular because of its snow-shedding capability, and its cozy cabin feel. A typical style for contemporary vacation homes, A-frame plans are more popular in spots with a lake-front view and are oftentimes spotted near the ocean or

tucked away in mountainous regions.

The typical home often consists of high ceilings, comfortable bedrooms, and lots of storage space. These homes are easy to construct because of the simple structure, and they have more durability than other houses as they can withstand any sort of harsh weather.

Due to the simplicity of A-Frame house designs – and the oversized windows typically used – more light and air is allowed inside the house. The outdoor space typically consists of large decks that may wrap around the house, which extends the living space of the floor plan. This space can be used for anything from entertaining to relaxation. This architectural style is perfect for creating a special retreat in the vacation spot of your dreams. Even though the structure is typically simple, that doesn't mean these homes can't be extravagant.