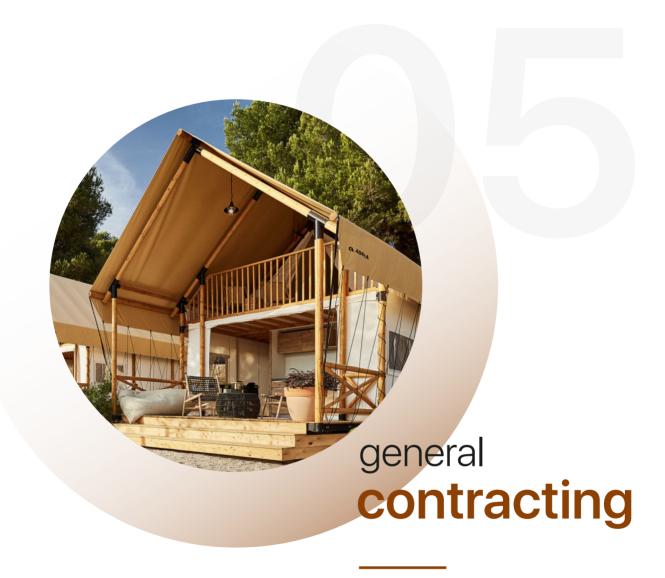

Due to our experience, we are able to combine design services with handcrafted log shell construction and general contracting according to each client's needs. Just as a log home, timber frame house and decks are tied to their environment, so are all the aspects of creating a theme interconnected. A structure maintains its integrity if every feature is afforded the same attention to detail and devotion to craftsmanship. That's why we can oversee it all, from drawing up the plans to completing the finish work. Hard work and attention to detail ensure that every project is on time and on budget. Our commitment to perfection in every step of the homebuilding process means our clients realize the dream of building a custom log home with complete confidence.

In addition to designing and constructing custom log shells, Alexir Group often serve as General Contractors who will stay with a project to various stages of completion, or oversee the entire homebuilding process from start to finish. As a registered contractor, founder and owner Alex is often present from the initial excavation