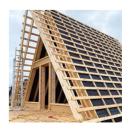

# A-frame Cabins

Our A-frame house plans feature a steeply pitched roof and angled sides that appear like the shape of the letter "A." The roof usually begins at or near the foundation line and meets up at the top for a very unique, distinct style. This home design became popular because of its snow-shedding capability, and its cozy cabin feel. A typical style for contemporary vacation homes, A-frame plans are more popular in spots with a lake-front view and are oftentimes spotted near the ocean or

tucked away in mountainous regions.

The typical home often consists of high ceilings, comfortable bedrooms, and lots of storage space. These homes are easy to construct because of the simple structure, and they have more durability than other houses as they can withstand any sort of harsh weather.