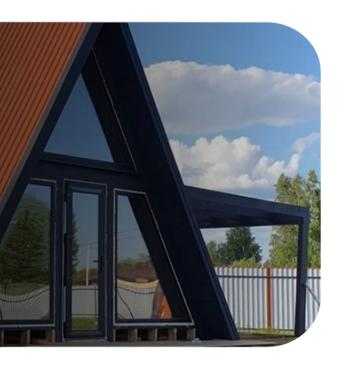

# A-frame Cabins

Our A-frame house plans feature a steeply pitched roof and angled sides that appear like the shape of the letter "A." The roof usually begins at or near the foundation line and meets up at the top for a very unique, distinct style. This home design became popular because of its snow-shedding capability, and its cozy cabin feel. A typical style for contemporary vacation homes, A-frame plans are more popular in spots with a lake-front view and are oftentimes spotted near the ocean or

tucked away in mountainous regions.

The typical home often consists of high ceilings, comfortable bedrooms, and lots of storage space. These homes are easy to construct because of the simple structure, and they have more durability than other houses as they can withstand any sort of harsh weather.

Due to the simplicity of A-Frame house designs – and the oversized windows typically used – more light and air is allowed inside the house. The outdoor space typically consists of large decks that may wrap around the house, which extends the living space of the floor plan. This space can be used for anything from entertaining to relaxation. This architectural style is perfect for creating a special retreat in the vacation spot of your dreams. Even though the structure is typically simple, that doesn't mean these homes can't be extravagant.